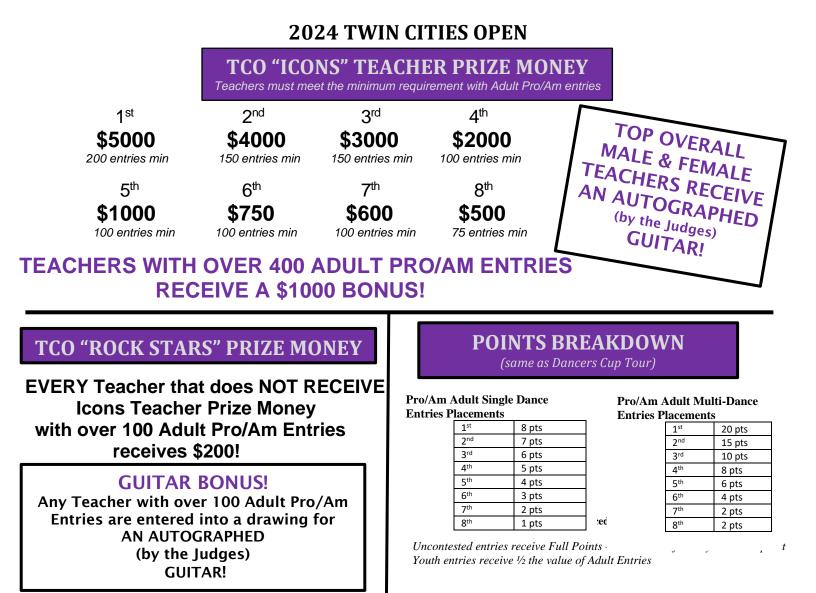

## **PRO/AM SCHOLARSHIPS**

|                           | 1 <sup>st</sup> | 2 <sup>nd</sup> | 3 <sup>rd</sup> | 4 <sup>th</sup> | 5 <sup>th</sup> | 6 <sup>t</sup> |  |
|---------------------------|-----------------|-----------------|-----------------|-----------------|-----------------|----------------|--|
| Dancers Cup Tour Newcomer | \$200           | \$100           | \$75            | \$75            | \$50            | \$50           |  |
| Pro/Am & Gents Closed     | \$200           | \$100           | \$75            | \$75            | \$50            | \$50           |  |
| Pro/Am & Gents Open       | \$350           | \$225           | \$150           | \$100           | \$75            | \$50           |  |
| Amateur Y/JR/PT           | \$100           | \$75            | \$75